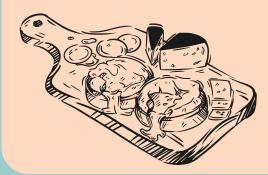

#### LOCAL FAVOURITES MENU - 70.0 PP

SELECTION OF OUR MOST POPULAR DISHES: DELI BOARD, MAIN, SIDES, DESSERT AND GLASS OF HOUSE WINE (MIN 2)