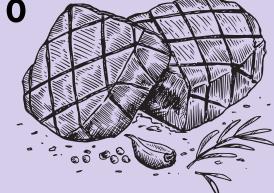

#### STEAK FRITES - 38.0

250 GRAM PREMIUM SCOTCH FILLET FRIES, SALAD, CHOICE OF SAUCE AND GLASS OF HOUSE WINE